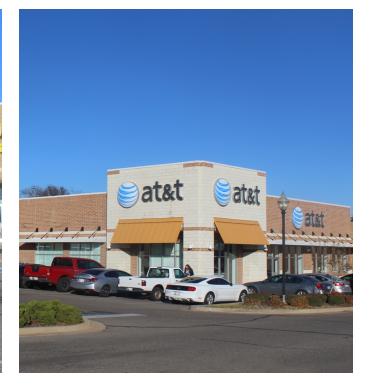

### RETAIL SPACE NOW AVAILABLE

| Available - Suite 3F: | 1,400 SF                | <ul> <li>Shoppes At Edmond University, located at 2nd and Bryant in Edmond (the premier retail corridor in this market) is a neighborhood center anchored by Walmart Neighborhood Market.</li> <li>The center's current tenancy include Pei Wei Asian Diner, Jersey Mike's Subs, Half Price Books, AT&amp;T and many more.</li> <li>Directly adjacent to the University of Central Oklahoma, 16,910 students and across from OU Medical Center (300 beds)</li> </ul> |  |
|-----------------------|-------------------------|----------------------------------------------------------------------------------------------------------------------------------------------------------------------------------------------------------------------------------------------------------------------------------------------------------------------------------------------------------------------------------------------------------------------------------------------------------------------|--|
| Lease Rate:           | \$25.00 PSF             |                                                                                                                                                                                                                                                                                                                                                                                                                                                                      |  |
| Lot Size:             | 4.89 Acres              |                                                                                                                                                                                                                                                                                                                                                                                                                                                                      |  |
| Building Size:        | 77,543 SF               |                                                                                                                                                                                                                                                                                                                                                                                                                                                                      |  |
| Sub Market:           | Edmond                  |                                                                                                                                                                                                                                                                                                                                                                                                                                                                      |  |
| Cross Streets:        | E 2nd St & S Bryant Ave | 062317                                                                                                                                                                                                                                                                                                                                                                                                                                                               |  |