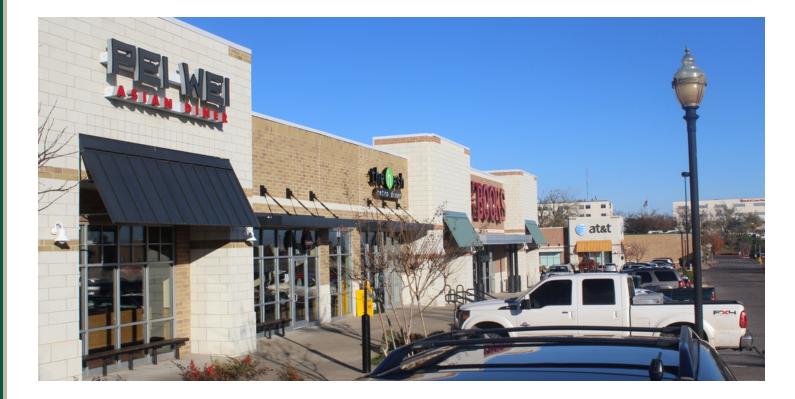

### RETAIL SPACE NOW AVAILABLE

| Available - Suite 3F: | 1,400 SF                | <ul> <li>Shoppes At Edmond University, located at 2nd and Bryant in Edmond (the premier retail corridor in this market) is a neighborhood center anchored by Walmart Neighborhood Market.</li> <li>The center's current tenancy include Pei Wei Asian Diner, Jersey Mike's Subs, Half Price Books, AT&amp;T and many more.</li> <li>Directly adjacent to the University of Central Oklahoma, 16,910 students and across from OU Medical Center (300 beds)</li> </ul> |  |
|-----------------------|-------------------------|----------------------------------------------------------------------------------------------------------------------------------------------------------------------------------------------------------------------------------------------------------------------------------------------------------------------------------------------------------------------------------------------------------------------------------------------------------------------|--|
| Lease Rate:           | \$25.00 PSF             |                                                                                                                                                                                                                                                                                                                                                                                                                                                                      |  |
| Lot Size:             | 4.89 Acres              |                                                                                                                                                                                                                                                                                                                                                                                                                                                                      |  |
| Building Size:        | 77,543 SF               |                                                                                                                                                                                                                                                                                                                                                                                                                                                                      |  |
| Sub Market:           | Edmond                  |                                                                                                                                                                                                                                                                                                                                                                                                                                                                      |  |
| Cross Streets:        | E 2nd St & S Bryant Ave | 062317                                                                                                                                                                                                                                                                                                                                                                                                                                                               |  |